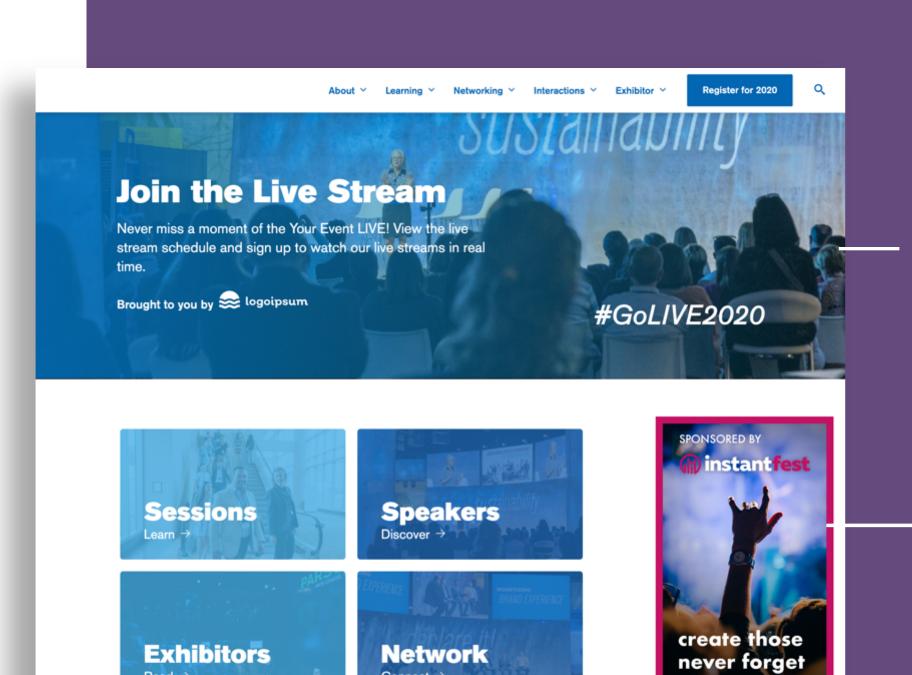

**Speaker Page Top Banner** - On the Speaker page, up to 5 clickable custom Banners. Specs: 960 x 600 (JPEG or PNG, max 300MB)

**Tower Banner** - Placed on the homepage with up to 20 clickable rotating Towers – each is featured for 15 seconds. Specs: 300px x 500px (JPEG or PNG, max 300MB)

Functional Group Technical Session Tower Banner - Receive 3 rotating Towers to be recognized during your chosen session. Specs: 300px x 500px (JPEG or PNG, max 300MB)

Social Media Newsfeed - One static space, featured on the homepage and session pages. Specs: 300px x 125px (JPEG or PNG, max 300MB)

Bottom Banner - On homepage with up to 20 clickable rotating banners – each sponsor is featured for 15 seconds. Specs: 1325px x 290px (JPEG or PNG, max 300MB)

**Tower Banner** 

Top Banner